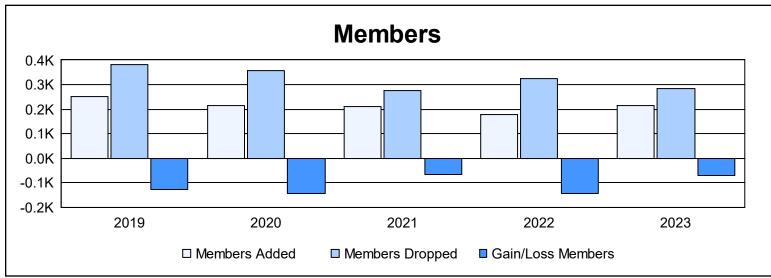

District 336 C As of June 2023 Cumulative

| Year      | New<br>Clubs | Dropped<br>Clubs | Gain/<br>Loss<br>Clubs | New<br>Members | Charter<br>Members | Reinstate<br>Members | Transfer<br>Members | Total<br>Member<br>Added | Total<br>Members<br>Dropped | Gain/<br>Loss<br>Members |
|-----------|--------------|------------------|------------------------|----------------|--------------------|----------------------|---------------------|--------------------------|-----------------------------|--------------------------|
| 2018-2019 | 0            | 6                | -6                     | 240            | 0                  | 6                    | 6                   | 252                      | 380                         | -128                     |
| 2019-2020 | 0            | 3                | -3                     | 196            | 1                  | 1                    | 17                  | 215                      | 358                         | -143                     |
| 2020-2021 | 0            | 1                | -1                     | 193            | 0                  | 3                    | 15                  | 211                      | 277                         | -66                      |
| 2021-2022 | 0            | 3                | -3                     | 173            | 0                  | 3                    | 3                   | 179                      | 324                         | -145                     |
| 2022-2023 | 0            | 0                | 0                      | 196            | 0                  | 8                    | 10                  | 214                      | 285                         | -71                      |
| Average   | 0            | 3                | -3                     | 200            | 0                  | 4                    | 10                  | 214                      | 325                         | -111                     |